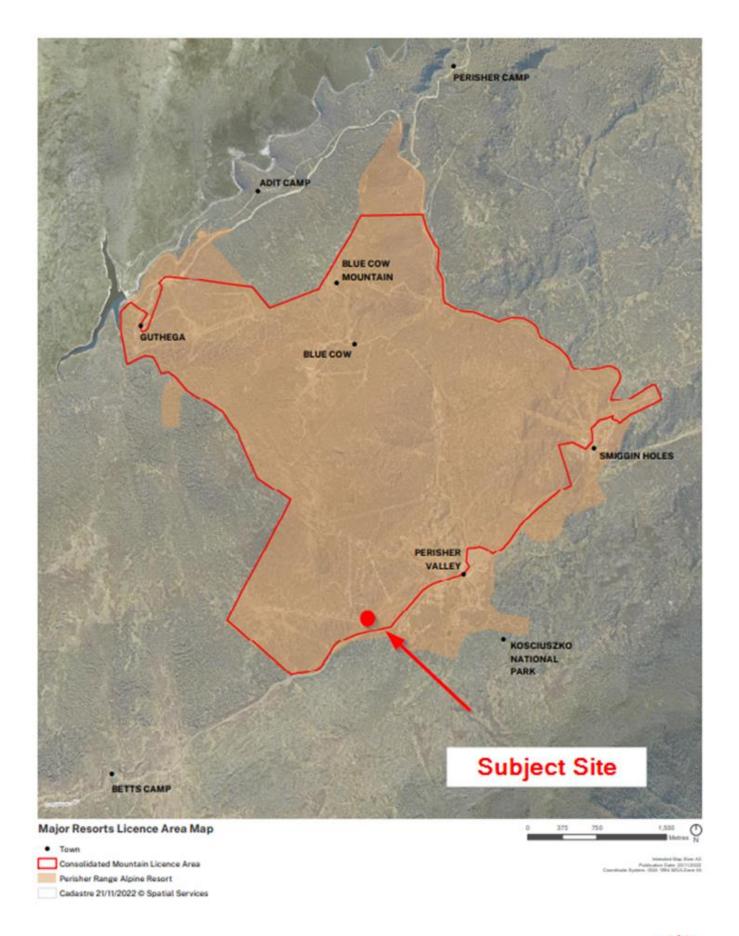

## Endorsement of the Minister of Environment to Submit a Development Application as required by the NSW Planning Portal.

As per section 23 (7A) of the Environmental Planning and Assessment Regulation 2021 the consent of the owner of the land is not required for a development application for development on land identified as "Consolidated Mountain Licence Area" on the Major Resorts Licence Area Map [published by the Department. The subject land is within the Perisher Consolidated Mountain Licence Area (see attached):